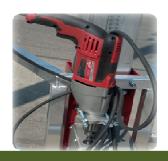

3 – Secure lift to pole

 $4-Power\ the\ lift\ with\ your\ drill$ 

When you get to the desired height you are ready to get to work! Any where you need to be the NextStep Electric Custom Pole Climber makes getting up the pole safer, easier and more effective that traditional pole climbing methods.