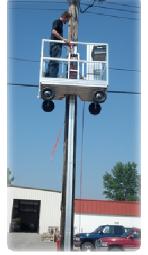

## NextStep Electric makes pole access easy!

It's as simple as pulling a wagon.

I - Wheel cart to pole

2 – Setup cart & lift

Setup only takes a few minutes. The NextStep Electric Custom Pole Climber is made specifically for utilities, all parts are treated to ensure they are non-conductive. Once it's set, secure your pole.

3 – Secure lift to pole

 $4-Power\ the\ lift\ with\ your\ drill$ 

When you get to the desired height you are ready to get to work! Any where you need to be the NextStep Electric Custom Pole Climber makes getting up the pole safer, easier and more effective that traditional pole climbing methods.