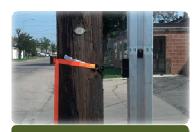

3 – Secure lift to pole

 $4-Power\ the\ lift\ with\ your\ drill$ 

When you get to the desired height you are ready to get to work! Any where you need to be the NextStep Electric Custom Pole Climber makes getting up the pole safer, easier and more effective that traditional pole climbing methods.