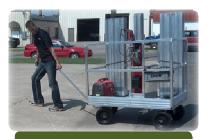

Backyard poles, hard to access poles, are no longer an issue...

- Simple
- •Portable
- · Fits on Van or Truck
- · Compact
- · Assembles Quickly
- •Light Weight
- Tool-Free Coupling
- · Low Maintenance
- 750 Lbs. Load Capacity
- · Low Cost
- 05HA Approved

Made in the USA

Easy transport on the back of your truck or van. Compatible lift kit system included with your purchase.

## NextStep Electric makes pole access easy!

It's as simple as pulling a wagon.

I - Wheel cart to pole

2 – Setup cart & lift

Setup only takes a few minutes. The NextStep Electric Custom Pole Climber is made specifically for utilities, all parts are treated to ensure they are non-conductive. Once it's set, secure your pole.