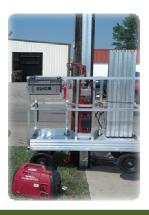

Made in the USA

Easy transport on the back of your truck or van. Compatible lift kit system included with your purchase.

## NextStep Electric makes pole access easy!

It's as simple as pulling a wagon.

I - Wheel cart to pole

2 – Setup cart & lift

Setup only takes a few minutes. The NextStep Electric Custom Pole Climber is made specifically for utilities, all parts are treated to ensure they are non-conductive. Once it's set, secure your pole.