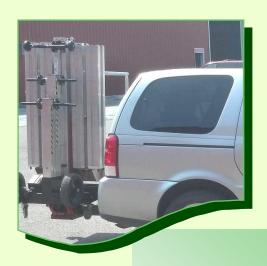

Backyard poles, hard to access poles, are no longer an issue...

- Simple
- •Portable
- · Fits on Van or Truck
- · Compact
- · Assembles Quickly
- •Light Weight
- Tool-Free Coupling
- · Low Maintenance
- 750 Lbs. Load Capacity
- · Low Cost
- 05HA Approved

Made in the USA

Easy transport on the back of your truck or van. Compatible lift kit system included with your purchase.