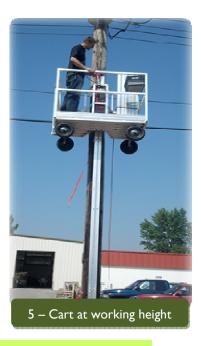

3 – Secure lift to pole

 $4-Power\ the\ lift\ with\ your\ drill$ 

When you get to the desired height you are ready to get to work! Any where you need to be the NextStep Electric Custom Pole Climber makes getting up the pole safer, easier and more effective that traditional pole climbing methods.