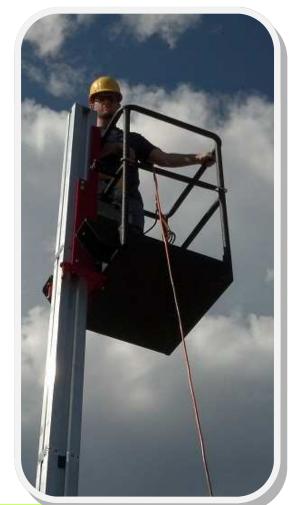

### Introducing an easier way

NextStep Electric introduces the next step in powering up to reach anywhere any time!

# NextStep Electric Single Lift makes climbing anywhere easier!

It stands on it's own.

### Simply level the base

Power the lift with your drill

When you get to the desired height you are ready to get to work!