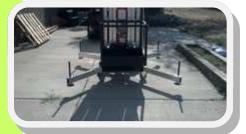

## Access made easy!

- Simple
- •Portable
- · Fits on Van or Truck
- · Compact
- · Assembles Quickly
- •Light Weight
- Tool-Free Coupling
- · Low Maintenance
- 750 Lbs. Load Capacity
- · Low Cost
- · 05#A Approved
- Made in the USA

Easy transport on the back of your truck or van. Compatible lift kit system included with your purchase.

# NextStep Electric Single Lift makes climbing anywhere easier!

It stands on it's own.