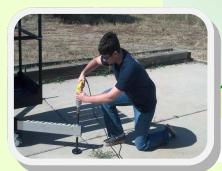

### Simply level the base

Power the lift with your drill

When you get to the desired height you are ready to get to work!