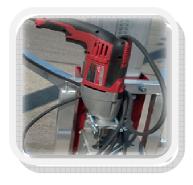

### Simply level the base

Power the lift with your drill

When you get to the desired height you are ready to get to work!