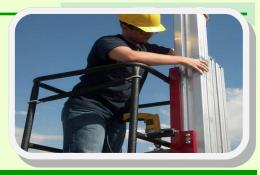

# NextStep Electric Single Lift makes climbing anywhere easier!

It stands on it's own.

### Simply level the base

Power the lift with your drill

When you get to the desired height you are ready to get to work!